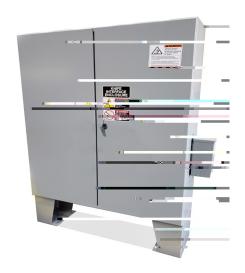

## **FEC/BEC Knife into DECC Controls**

Upgrade

## **Upgrade Description**

Upgrade the existing MarquipWardUnited Knife Front-End/Back-End Computer (KFEC/BEC) into DECC Controls. Allows removal of existing KFEC/BEC Knife console. Upgrade includes all the necessary engineering, manual and updated prints, and installation instructions.